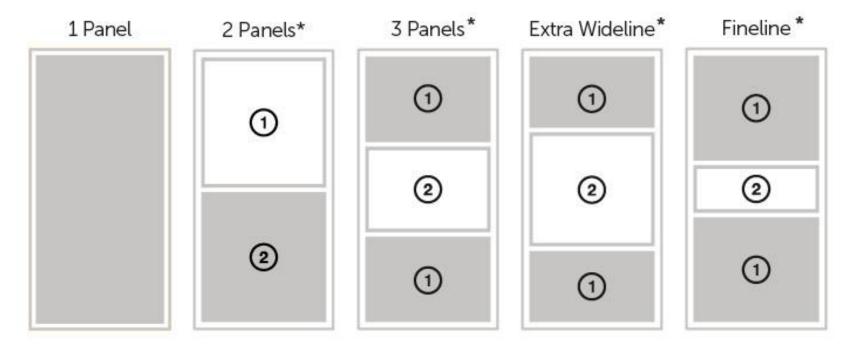

o, Black                              |
|                 | 3 Panels       | Custom Colours:                                                                     |
|                 | Extra Wideline | Wood Effect – Cashmere, Mild Walnut, Stone Grey, Lava                               |
|                 | 4 Panels       | Glass & Mirror – Pure White, Light Grey, Duck Egg Blue, Bronze Mirror, Grey Mirror, |
|                 |                | Grey Toughened Glass, Dark Blue, Maroon                                             |
|                 |                | Frame Finishes:                                                                     |
|                 |                | Silver Satin (Aluminium)                                                            |

## **Door Panels:**



## **Internal Options:**

Option 1



Option 2



Option 3



Option 4



These are just sample options, all wardrobes can be configured any way you want. We can discuss this when we come to visit you.

## **Colours:**