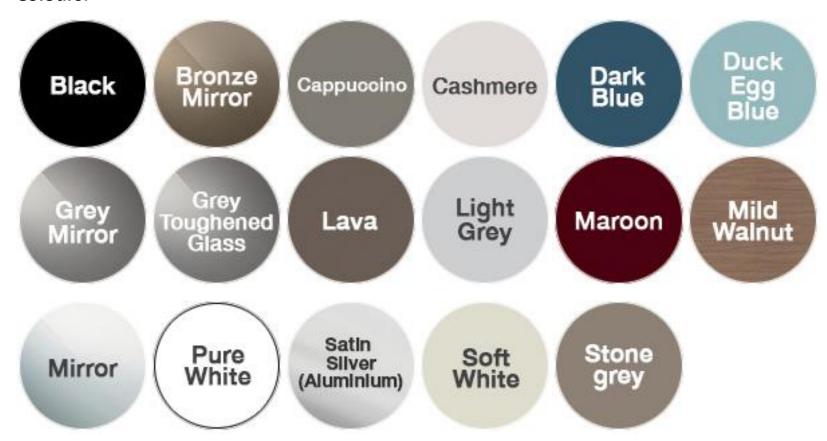

, Mild Walnut, Stone Grey, Lava                               |
|                 | 4 Panels       | Glass & Mirror – Pure White, Light Grey, Duck Egg Blue, Bronze Mirror, Grey Mirror, |
|                 |                | Grey Toughened Glass, Dark Blue, Maroon                                             |
|                 |                | Frame Finishes:                                                                     |
|                 |                | Silver Satin (Aluminium)                                                            |

## **Door Panels:**



## **Internal Options:**

Option 1



Option 2



Option 3



Option 4



These are just sample options, all wardrobes can be configured any way you want. We can discuss this when we come to visit you.

## **Colours:**